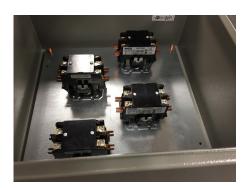

## PRODUCT DESCRIPTION

The RELAY 4x30 are 4 x 30A-2P 240V relays in NEMA1 enclosure.

Suitable to extend amperage capacity of stand-alone controls, they are designed to work with the 3iE Energy-Monitoring, 4iE Smart WiFi and Warmup outdoor controls.

## **APPLICATION**

The RELAY 4x30 from Warmup houses four 30A/240V 2-pole relays.

When combined with a Warmup indoor our outdoor controller, it allows for additional amperage to be switched by that controller. The 240V coil of the relays are activated by the load side of the Warmup controllers.