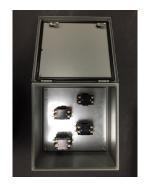

## PRODUCT DESCRIPTION

The RELAY 4x30 are 4 x 30A-2P 240V relays in NEMA1 enclosure.

Suitable to extend amperage capacity of stand-alone controls, they are designed to work with the 3iE Energy-Monitoring, 4iE Smart WiFi and Warmup outdoor controls.

## **APPLICATION**

The RELAY 4x30 from Warmup houses four 30A/240V 2-pole relays.

When combined with a Warmup indoor our outdoor controller, it allows for additional amperage to be switched by that controller. The 240V coil of the relays are activated by the load side of the Warmup controllers.