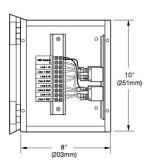

# RELAY-4X30 SUBMITTAL SHEET WSC-0811

The world's **best-selling** electric floor heating brand™

### PRODUCT CODE

RELAY 4x30





## PRODUCT DESCRIPTION

The RELAY 4x30 are 4 x 30A-2P 240V relays in NEMA1 enclosure.

Suitable to extend amperage capacity of stand-alone controls, they are designed to work with the 3iE Energy-Monitoring, 4iE Smart WiFi and Warmup outdoor controls.







# **SPECIFICATIONS**

| Max load  | 120Amps/240V |
|-----------|--------------|
| Made in   | USA          |
| Approvals | cULus        |



## **APPLICATION**

The RELAY 4x30 from Warmup houses four 30A/240V 2-pole relays.

When combined with a Warmup indoor our outdoor controller, it allows for additional amperage to be switched by that controller. The 240V coil of the relays are activated by the load side of the Warmup controllers.

### **INDOORS**

Compatible with the 3iE®, 4iE® and DUALUDG-4999® thermostats from Warmup, the RELAY 4x30 is ideal to connect larger floor heating applications to a single thermostat. It can handle up to 2,000 sqft of heated floors.

#### **OUTDOORS**

Compatible with all Warmup outdoor controllers when powered at 240V. Ideal for larger snow melting appl