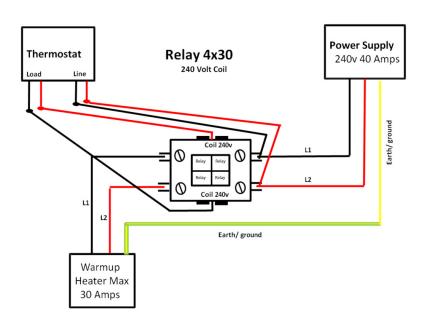

mup indoor our outdoor controller, it allows for additional amperage to be switched by that controller. The 240V coil of the relays are activated by the load side of the Warmup controllers.

### **INDOORS**

Compatible with the 3iE®, 4iE® and DUALUDG-4999® thermostats from Warmup, the RELAY 4x30 is ideal to connect larger floor heating applications to a single thermostat. It can handle up to 2,000 sqft of heated floors.

#### **OUTDOORS**

Compatible with all Warmup outdoor controllers when powered at 240V. Ideal for larger snow melting applications and roof deicing jobs requiring more than the traditional 30 Amps (DS-2C and DS-8C) or 60 Amps (DS-5C) available.





# RELAY-4X30 SUBMITTAL SHEET WSC-0811

The world's **best-selling** electric floor heating brand<sup>™</sup>

## **WIRING**



# **WARRANTY & MAINTENANCE**

When installed according to the installation manual, the RELAY 4x30 is covered with Warmup's 1-year manufacturer warranty.

## **TECHNICAL SUPPORT**

Warmup is available 24/7/365 at (888) 927-6333. For quotes, layouts and specific technical information, contact us at:

### Warmup USA

52 Federal Rd #1F, Danbury, CT 06810 (888) 927-6333 us@warmup.com

#### Warmup CANADA

374 Wellington St W, Toronto, ON M5V 1E3 (905) 990-2075 ca@warmup.com

### RELATED PRODUCTS

- 3iE Energy-Monitoring thermostat see WSC-0722
- 4iE Smart WiFi thermostat see WSC-0926
- Outdoor Controllers ASE-DS2C, ASE-DS5c and ASE-DS8C see WSC-0809